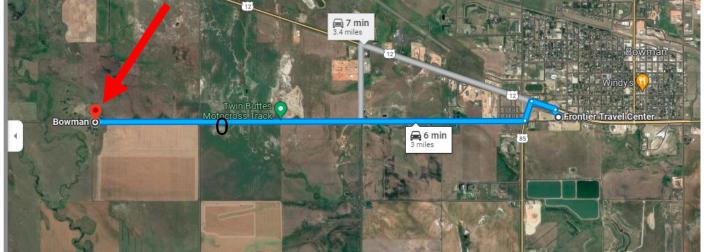

## Wednesday June 12<sup>th</sup> @ 10:30 am

\*\*Safety meeting and draw will be at 10:45 am\*\*

3 Miles West of Highway 85 on Old Highway 12

| Ť | Head west toward Theodore Roosevelt<br>Expressway                                                                                                           |
|---|-------------------------------------------------------------------------------------------------------------------------------------------------------------|
|   | 276 ft                                                                                                                                                      |
| ¢ | Turn left at the 1st cross street onto Theodore<br>Roosevelt Expressway                                                                                     |
|   | 0.2 mi                                                                                                                                                      |
| ۴ | Turn left onto US-85 S/146th Ave SW/1st Ave<br>SW/Theodore Roosevelt Expressway<br>Continue to follow US-85 S/146th Ave<br>SW/Theodore Roosevelt Expressway |
|   | 0.1 mi                                                                                                                                                      |
| ¢ | Turn right onto 86th St SW/Old Hwy 12<br>① Destination will be on the left                                                                                  |
|   |                                                                                                                                                             |