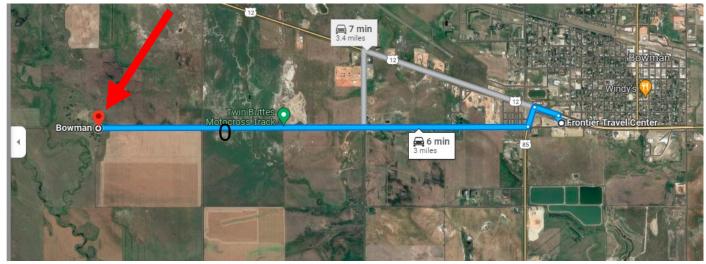

3 Miles West of Highway 85 on Old Highway 12

| 1 | Head west toward Theodore Roosevelt<br>Expressway                                                                                                   |
|---|-----------------------------------------------------------------------------------------------------------------------------------------------------|
|   | 276 ft                                                                                                                                              |
| ↰ | Turn left at the 1st cross street onto Theodore<br>Roosevelt Expressway                                                                             |
|   | 0.2 mi                                                                                                                                              |
| ← | Turn left onto US-85 S/146th Ave SW/1st Ave SW/Theodore Roosevelt Expressway  Continue to follow US-85 S/146th Ave SW/Theodore Roosevelt Expressway |
|   | 0.1 mi                                                                                                                                              |
| ₽ | Turn right onto 86th St SW/Old Hwy 12  Destination will be on the left                                                                              |
|   | 2.7 mi                                                                                                                                              |