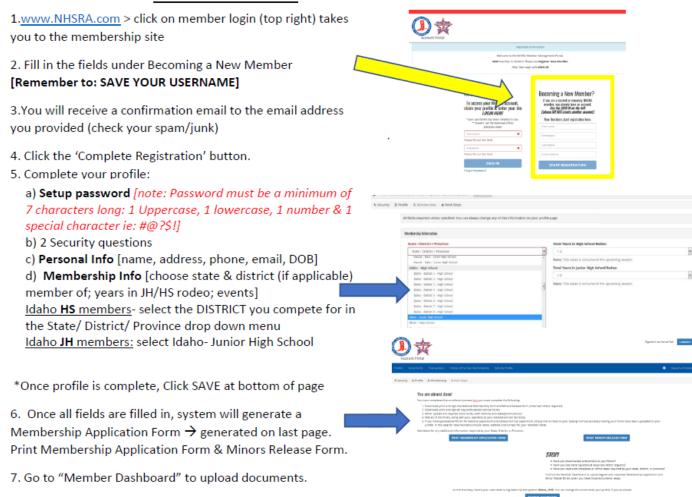

## **NEW MEMBERS:**

If a new member has any questions regarding creating their membership, please be advised that there is a demo video on the login screen (see below).

## Become a New NHSRA Member Online: